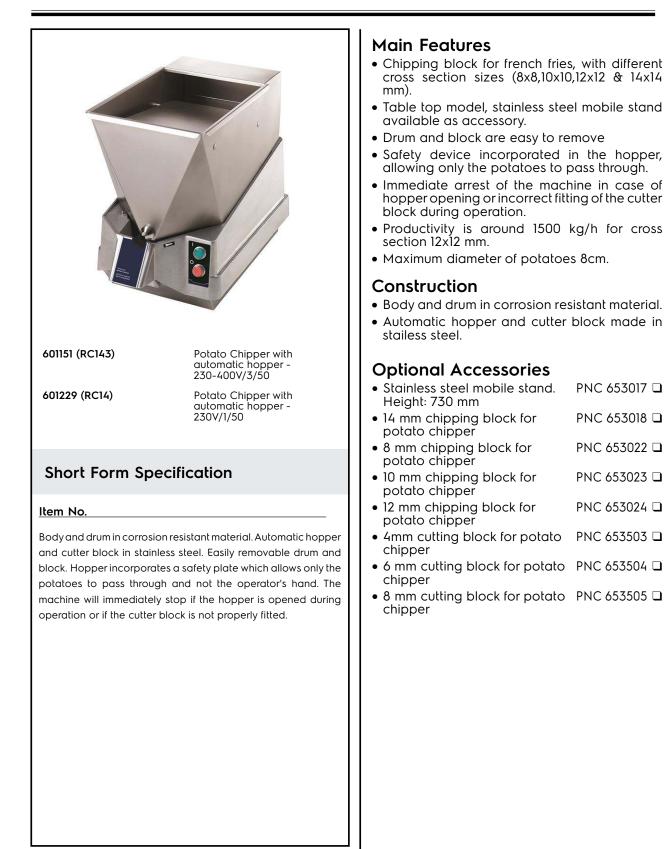

Vegetable Slicer Potato Chipper with automatic hopper

### Vegetable Slicer Potato Chipper with automatic hopper

| Electric                                                                                                       |                                               |
|----------------------------------------------------------------------------------------------------------------|-----------------------------------------------|
| Supply voltage:<br>601151 (RC143)<br>601229 (RC14)                                                             | 230/400 V/3 ph/50 Hz<br>220-240 V/1N ph/50 Hz |
| Capacity:                                                                                                      |                                               |
| Potatoes slicing capacity:<br>Chip cutting capacity:<br>Performance (up to):<br>601151 (RC143)                 | 1500 kg<br>1500 kg<br>1500 kg/hour            |
| Key Information:                                                                                               |                                               |
| External dimensions, Width:<br>External dimensions, Depth:<br>External dimensions, Height:<br>Shipping weight: | 360 mm<br>670 mm<br>560 mm<br>45 kg           |