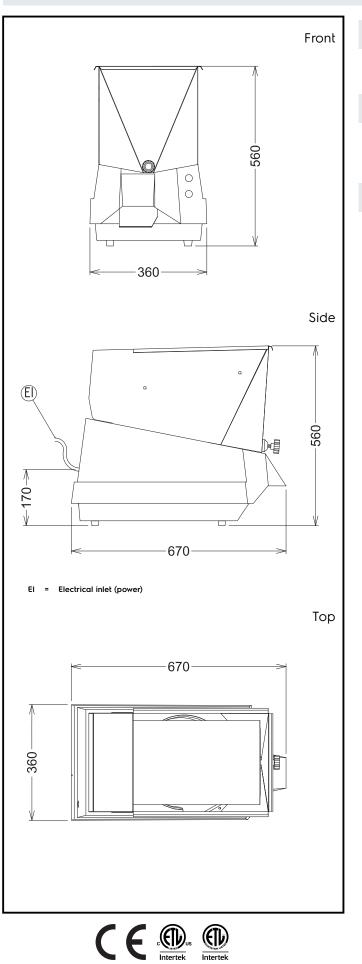

### Vegetable Slicer Potato Chipper with automatic hopper

| Electric                                                                                                       |                                               |
|----------------------------------------------------------------------------------------------------------------|-----------------------------------------------|
| Supply voltage:<br>601151 (RC143)<br>601229 (RC14)                                                             | 230/400 V/3 ph/50 Hz<br>220-240 V/1N ph/50 Hz |
| Capacity:                                                                                                      |                                               |
| Potatoes slicing capacity:<br>Chip cutting capacity:<br>Performance (up to):<br>601151 (RC143)                 | 1500 kg<br>1500 kg<br>1500 kg/hour            |
| Key Information:                                                                                               |                                               |
| External dimensions, Width:<br>External dimensions, Depth:<br>External dimensions, Height:<br>Shipping weight: | 360 mm<br>670 mm<br>560 mm<br>45 kg           |